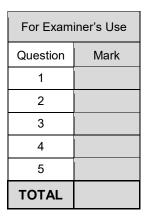

# Section A: Reading

|     | Answer <b>all</b> questions in this section. You are advised to spend about 45 minutes on this section.    |    |
|-----|------------------------------------------------------------------------------------------------------------|----|
| 0 1 | Read again the first part of the source, from <b>lines 1 to 6</b> .                                        |    |
|     | List <b>four</b> things about the brush house and what is happening in this part of the source.  [4 marks] |    |
|     | 1                                                                                                          |    |
|     | 2                                                                                                          |    |
|     | 3                                                                                                          |    |
|     | 4                                                                                                          | Γ. |
|     |                                                                                                            | L  |
|     |                                                                                                            |    |
|     |                                                                                                            |    |
|     |                                                                                                            |    |
|     |                                                                                                            |    |