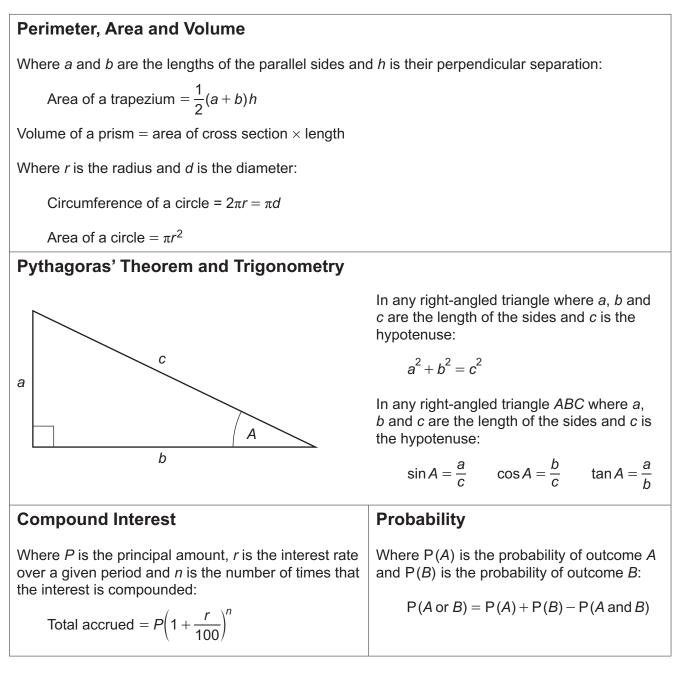

# For use in June 2023 and November 2023 only

GCSE (9–1) Mathematics

J560/01, J560/02, J560/03

Foundation Tier Formulae Sheet



# INSTRUCTIONS

• Do not send this Formulae Sheet for marking. Keep it in the centre or recycle it.

### INFORMATION

- This Formulae Sheet does **not** include advance information about the content of the June 2023 or November 2023 examinations.
- This document has 2 pages.

# **Foundation Tier Formulae Sheet**





#### **Copyright Information**

OCR is committed to seeking permission to reproduce all third-party content that it uses in its assessment materials. OCR has attempted to identify and contact all copyright holders whose work is used in this paper. To avoid the issue of disclosure of answer-related information to candidates, all copyright acknowledgements are reproduced in the OCR Copyright Acknowledgements Booklet. This is produced for each series of examinations and is freely available to download from our public website (www.ocr.org.uk) after the live examination series. If OCR has unwittingly failed to correctly acknowledge or clear any third-party content in this assessment material, OCR will be happy to correct its mistake at the earliest possible opportunity.

For queries or furt