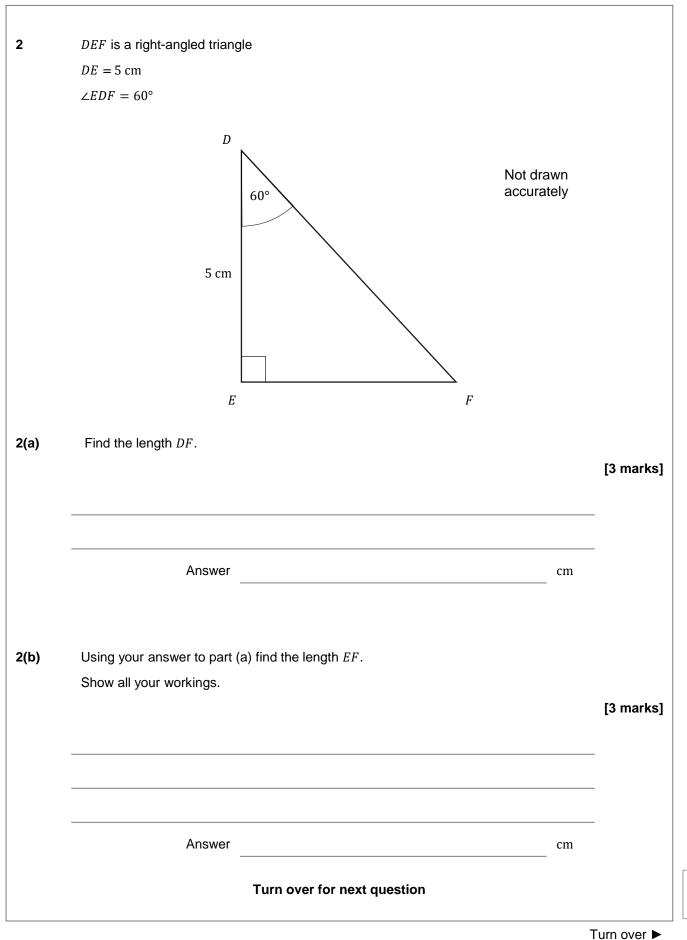

#### Advice

· In all calculations, show clearly how you work out your answer.

6

4

| 4(c) | Find the side length $AC$ using trigonometry.                     |           |
|------|-------------------------------------------------------------------|-----------|
|      | Give your answer to 2 decimal places. You must show all workings. |           |
|      |                                                                   | [3 marks] |
|      |                                                                   |           |
|      |                                                                   | _         |
|      |                                                                   | _         |
|      |                                                                   |           |
|      |                                                                   | -         |
|      |                                                                   | _         |
|      |                                                                   |           |
|      |                                                                   | -         |
|      |                                                                   | _         |
|      |                                                                   |           |
|      |                                                                   | _         |
|      |                                                                   | -         |
|      | Answer                                                            |           |
|      |                                                                   |           |
|      |                                                                   |           |
|      |                                                                   |           |
|      |                                                                   |           |
|      |                                                                   |           |
|      |                                                                   |           |
|      |                                                                   |           |
|      |                                                                   |           |
|      |                                                                   |           |
|      | GCSE Maths Revision Guide                                         |           |
|      | GCSE Maths Course 9-1 Revision Guide                              |           |
|      | Exam Questions Included                                           |           |
|      |                                                                   |           |
|      | MME                                                               |           |
|      |                                                                   | •<br>Xi   |
|      | Get it at mme.la/guide or scan the barcode                        |           |
|      |                                                                   |           |
|      |                                                                   |           |