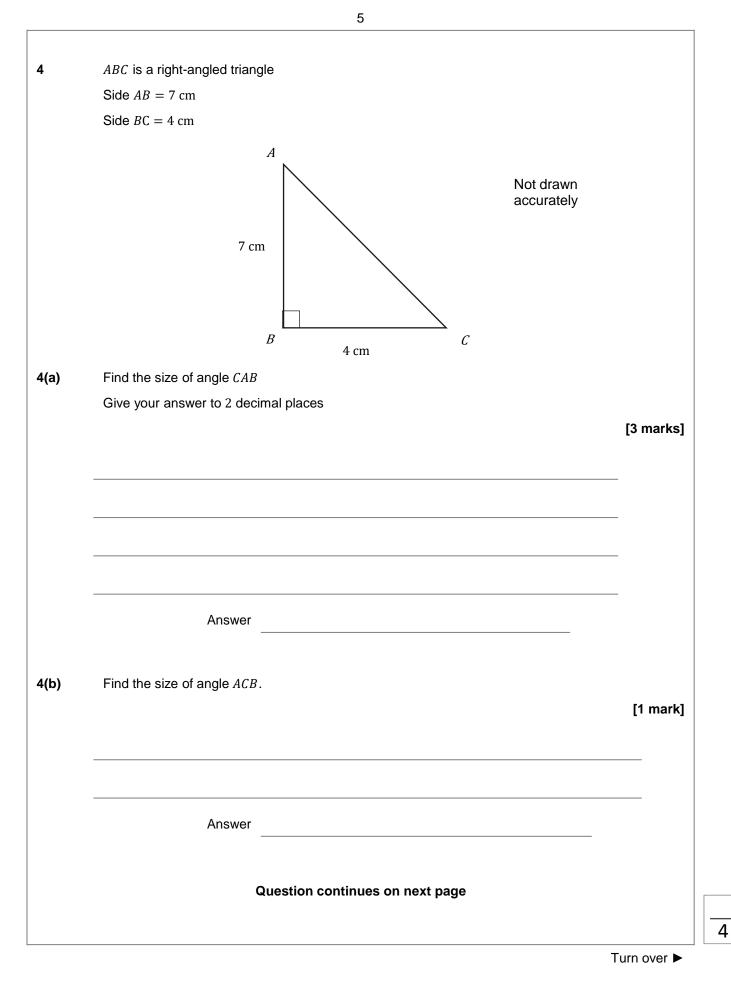

#### Advice

· In all calculations, show clearly how you work out your answer.

6

4

| 4(c) | Find the side length $AC$ using trigonometry.                     |           |
|------|-------------------------------------------------------------------|-----------|
|      | Give your answer to 2 decimal places. You must show all workings. |           |
|      |                                                                   | [3 marks] |
|      |                                                                   |           |
|      |                                                                   | _         |
|      |                                                                   | _         |
|      |                                                                   |           |
|      |                                                                   | -         |
|      |                                                                   | _         |
|      |                                                                   |           |
|      |                                                                   | -         |
|      |                                                                   | _         |
|      |                                                                   |           |
|      |                                                                   | _         |
|      |                                                                   | -         |
|      | Answer                                                            |           |
|      |                                                                   |           |
|      |                                                                   |           |
|      |                                                                   |           |
|      |                                                                   |           |
|      |                                                                   |           |
|      |                                                                   |           |
|      |                                                                   |           |
|      |                                                                   |           |
|      |                                                                   |           |
|      | GCSE Maths Revision Guide                                         |           |
|      | GCSE Maths Course 9-1 Revision Guide                              |           |
|      | Exam Questions Included                                           |           |
|      |                                                                   |           |
|      | MME                                                               |           |
|      |                                                                   | •<br>Xi   |
|      | Get it at mme.la/guide or scan the barcode                        |           |
|      |                                                                   |           |
|      |                                                                   |           |