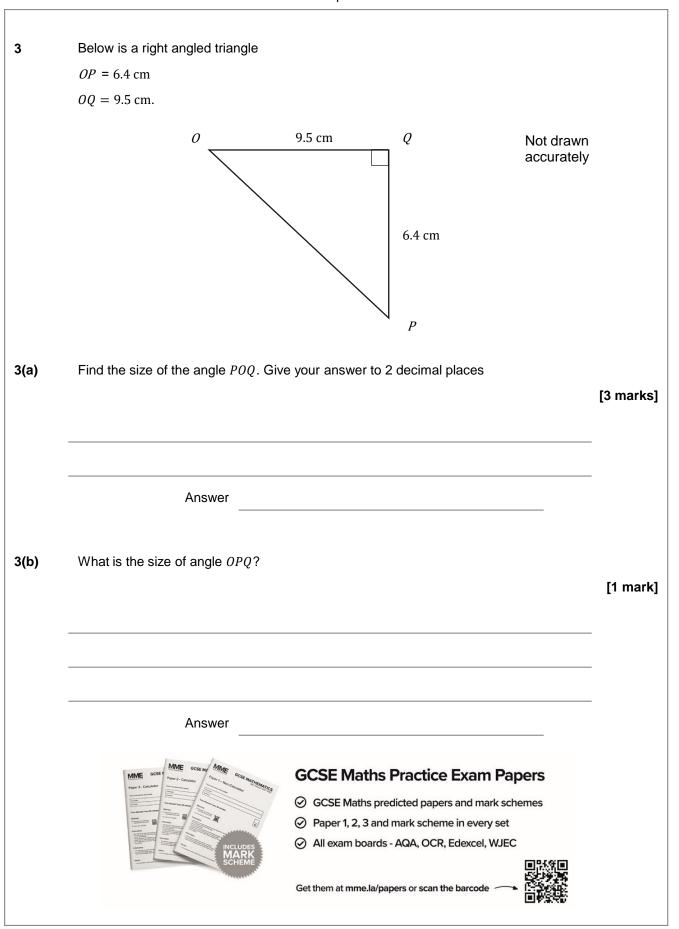

#### Advice

· In all calculations, show clearly how you work out your answer.

6

4

| 4(c) | Find the side length $AC$ using trigonometry.                     |           |
|------|-------------------------------------------------------------------|-----------|
|      | Give your answer to 2 decimal places. You must show all workings. |           |
|      |                                                                   | [3 marks] |
|      |                                                                   |           |
|      |                                                                   | _         |
|      |                                                                   | _         |
|      |                                                                   |           |
|      |                                                                   | -         |
|      |                                                                   | _         |
|      |                                                                   |           |
|      |                                                                   | -         |
|      |                                                                   | _         |
|      |                                                                   |           |
|      |                                                                   | _         |
|      |                                                                   | -         |
|      | Answer                                                            |           |
|      |                                                                   |           |
|      |                                                                   |           |
|      |                                                                   |           |
|      |                                                                   |           |
|      |                                                                   |           |
|      |                                                                   |           |
|      |                                                                   |           |
|      |                                                                   |           |
|      |                                                                   |           |
|      | GCSE Maths Revision Guide                                         |           |
|      | GCSE Maths Course 9-1 Revision Guide                              |           |
|      | Exam Questions Included                                           |           |
|      |                                                                   |           |
|      | MME                                                               |           |
|      |                                                                   | •<br>Xi   |
|      | Get it at mme.la/guide or scan the barcode                        |           |
|      |                                                                   |           |
|      |                                                                   |           |