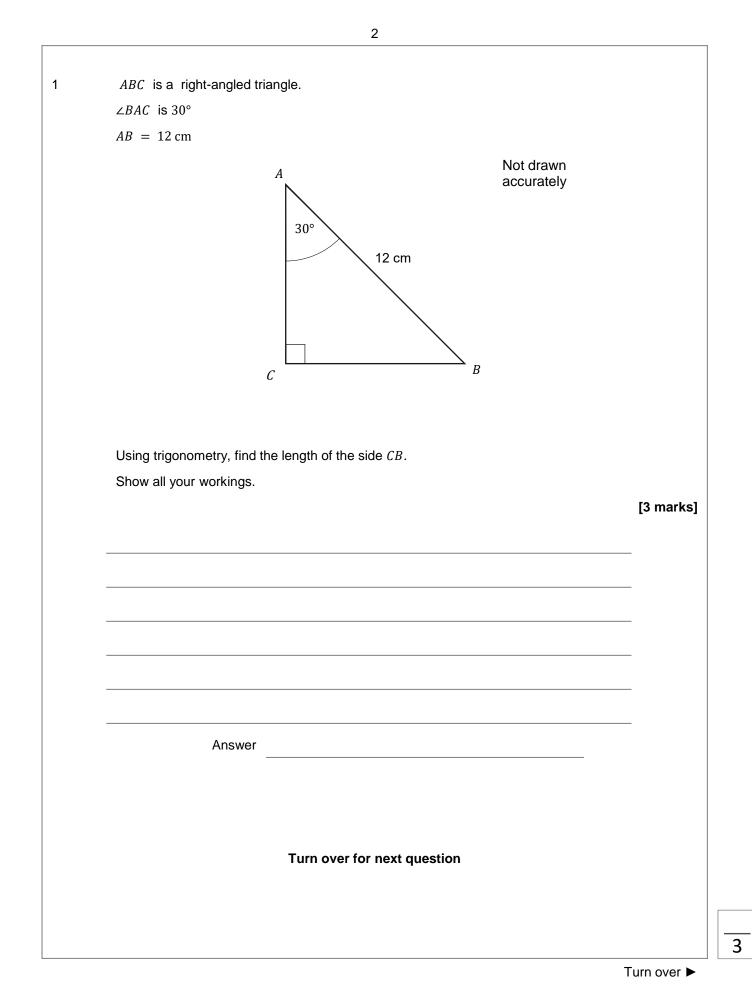

#### Advice

· In all calculations, show clearly how you work out your answer.

6

4

| 4(c) | Find the side length $AC$ using trigonometry.                     |           |
|------|-------------------------------------------------------------------|-----------|
|      | Give your answer to 2 decimal places. You must show all workings. |           |
|      |                                                                   | [3 marks] |
|      |                                                                   |           |
|      |                                                                   | _         |
|      |                                                                   | _         |
|      |                                                                   |           |
|      |                                                                   | -         |
|      |                                                                   | _         |
|      |                                                                   |           |
|      |                                                                   | -         |
|      |                                                                   | _         |
|      |                                                                   |           |
|      |                                                                   | _         |
|      |                                                                   | -         |
|      | Answer                                                            |           |
|      |                                                                   |           |
|      |                                                                   |           |
|      |                                                                   |           |
|      |                                                                   |           |
|      |                                                                   |           |
|      |                                                                   |           |
|      |                                                                   |           |
|      |                                                                   |           |
|      |                                                                   |           |
|      | GCSE Maths Revision Guide                                         |           |
|      | GCSE Maths Course 9-1 Revision Guide                              |           |
|      | Exam Questions Included                                           |           |
|      |                                                                   |           |
|      | MME                                                               |           |
|      |                                                                   | •<br>Xi   |
|      | Get it at mme.la/guide or scan the barcode                        |           |
|      |                                                                   |           |
|      |                                                                   |           |