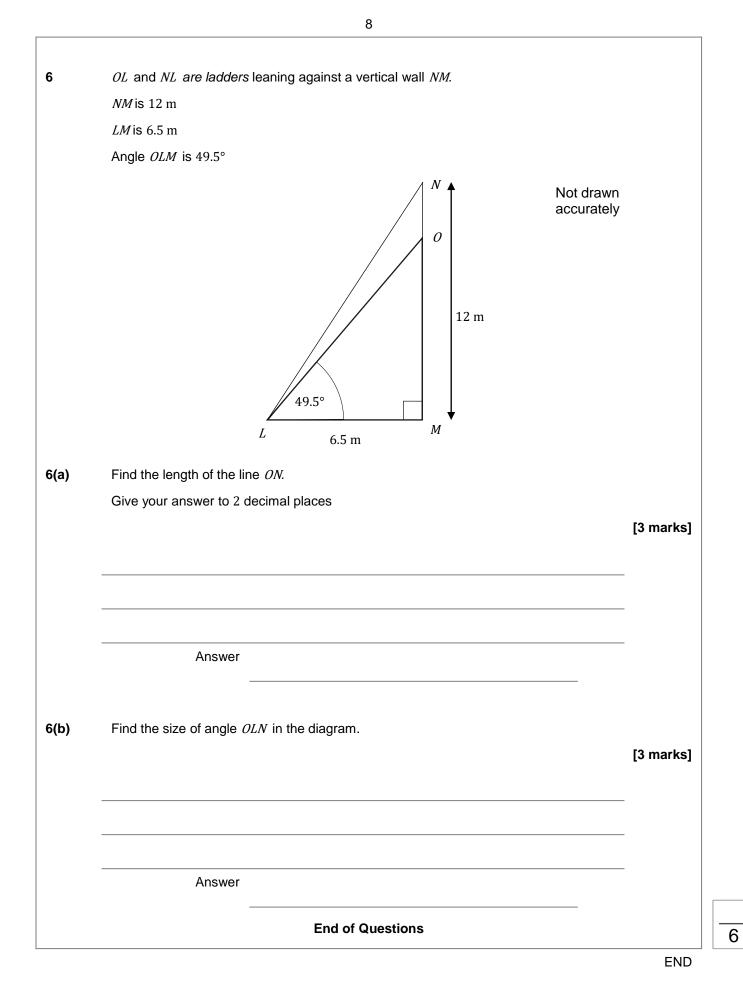

#### Advice

· In all calculations, show clearly how you work out your answer.

6

4

| 4(c) | Find the side length $AC$ using trigonometry.                     |           |
|------|-------------------------------------------------------------------|-----------|
|      | Give your answer to 2 decimal places. You must show all workings. |           |
|      |                                                                   | [3 marks] |
|      |                                                                   |           |
|      |                                                                   | _         |
|      |                                                                   | _         |
|      |                                                                   |           |
|      |                                                                   | -         |
|      |                                                                   | _         |
|      |                                                                   |           |
|      |                                                                   | -         |
|      |                                                                   | _         |
|      |                                                                   |           |
|      |                                                                   | _         |
|      |                                                                   | -         |
|      | Answer                                                            |           |
|      |                                                                   |           |
|      |                                                                   |           |
|      |                                                                   |           |
|      |                                                                   |           |
|      |                                                                   |           |
|      |                                                                   |           |
|      |                                                                   |           |
|      |                                                                   |           |
|      |                                                                   |           |
|      | GCSE Maths Revision Guide                                         |           |
|      | GCSE Maths Course 9-1 Revision Guide                              |           |
|      | Exam Questions Included                                           |           |
|      |                                                                   |           |
|      | MME                                                               |           |
|      |                                                                   | •<br>Xi   |
|      | Get it at mme.la/guide or scan the barcode                        |           |
|      |                                                                   |           |
|      |                                                                   |           |