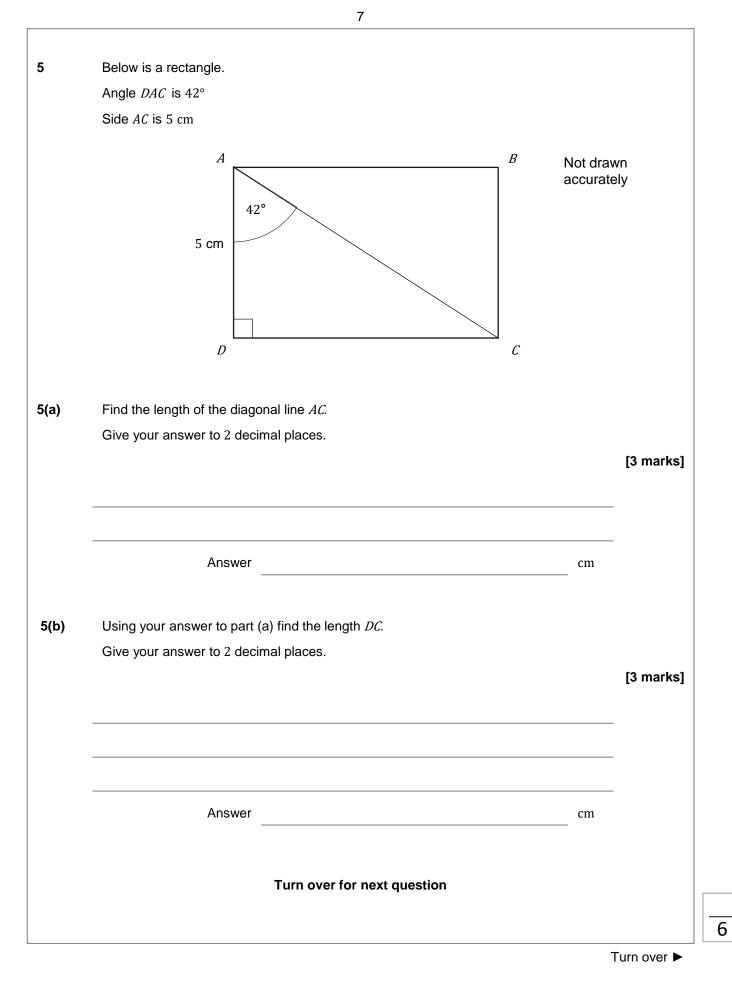

#### Advice

· In all calculations, show clearly how you work out your answer.

6

4

| 4(c) | Find the side length $AC$ using trigonometry.                     |           |
|------|-------------------------------------------------------------------|-----------|
|      | Give your answer to 2 decimal places. You must show all workings. |           |
|      |                                                                   | [3 marks] |
|      |                                                                   |           |
|      |                                                                   | _         |
|      |                                                                   | _         |
|      |                                                                   |           |
|      |                                                                   | -         |
|      |                                                                   | _         |
|      |                                                                   |           |
|      |                                                                   | -         |
|      |                                                                   | _         |
|      |                                                                   |           |
|      |                                                                   | _         |
|      |                                                                   | -         |
|      | Answer                                                            |           |
|      |                                                                   |           |
|      |                                                                   |           |
|      |                                                                   |           |
|      |                                                                   |           |
|      |                                                                   |           |
|      |                                                                   |           |
|      |                                                                   |           |
|      |                                                                   |           |
|      |                                                                   |           |
|      | GCSE Maths Revision Guide                                         |           |
|      | GCSE Maths Course 9-1 Revision Guide                              |           |
|      | Exam Questions Included                                           |           |
|      |                                                                   |           |
|      | MME                                                               |           |
|      |                                                                   | •<br>Xi   |
|      | Get it at mme.la/guide or scan the barcode                        |           |
|      |                                                                   |           |
|      |                                                                   |           |