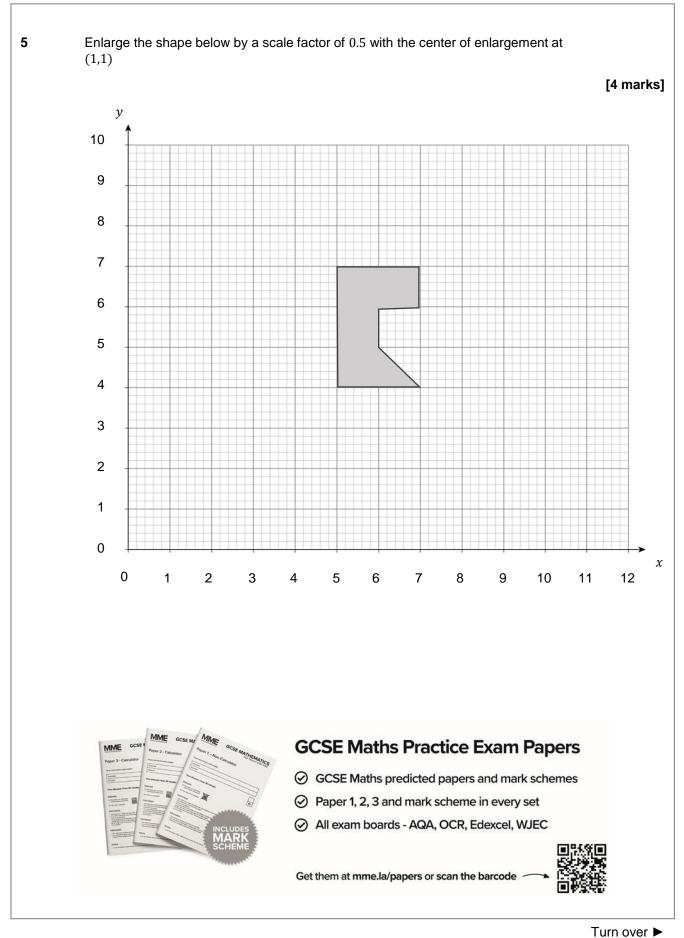

ase write clearly in block capitals

Forename:

Surname:

#### Materials

For this paper you must have:

mathematical instruments

You can use a calculator.



#### Instructions

- Use black ink or black ball-point pen. Draw diagrams in pencil.
- Fill in the boxes at the top of this page.
- · Answer all questions.
- You must answer the questions in the spaces provided. Do not write outside the box around each page or on blank pages.
- Do all rough work in this book. Cross through any work you do not want to be marked.

#### Information

- · The marks for questions are shown in brackets.
- You may ask for graph paper, tracing paper and more answer paper. These must be tagged securely to this answer book.

#### Advice

· In all calculations, show clearly how you work out your answer.













Email Revise@MMERevise.co.uk for discounts

| 7(c) | Shape <i>L</i> to shape <i>P</i> :                       |                                                                                           | [1 mark]      |
|------|----------------------------------------------------------|-------------------------------------------------------------------------------------------|---------------|
|      | Answer                                                   |                                                                                           |               |
| 7(d) | Shape <i>L</i> to shape <i>Q</i>                         |                                                                                           | [1 mark]      |
|      | Answer