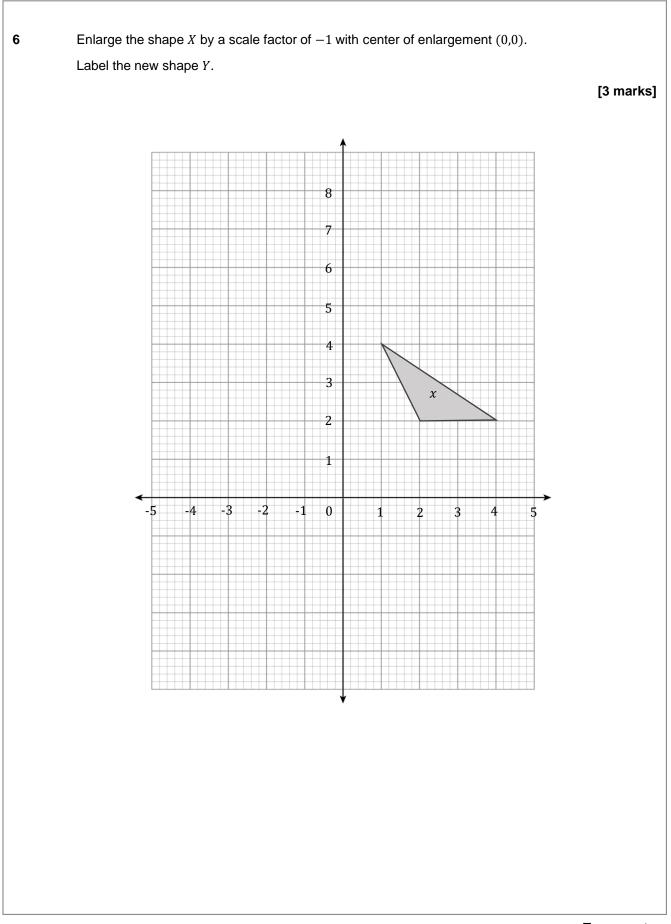

#### Advice

· In all calculations, show clearly how you work out your answer.

Email Revise@MMERevise.co.uk for discounts

| 7(c) | Shape <i>L</i> to shape <i>P</i> :                       |                                                                                           | [1 mark]      |
|------|----------------------------------------------------------|-------------------------------------------------------------------------------------------|---------------|
|      | Answer                                                   |                                                                                           |               |
| 7(d) | Shape <i>L</i> to shape <i>Q</i>                         |                                                                                           | [1 mark]      |
|      | Answer                                                   |                                                                                           | -             |
| 7(e) | Shape <i>L</i> to shape <i>R</i>                         |                                                                                           | [1 mark]      |
|      | Answer                                                   |                                                                                           | -             |
|      |                                                          |                                                                                           |               |
|      |                                                          |                                                                                           |               |
|      |                                                          |                                                                                           |               |
|      |                                                          | CCCF Metho Devision Cuide                                                                 |               |
|      |                                                          | GCSE Maths Revision Guide                                                                 |               |
|      |                                                          | <ul> <li>GCSE Maths Course 9-1 Revision Guide</li> <li>Exam Questions Included</li> </ul> |               |
|      | MME COSE Method                                          | <ul> <li>All exam boards - AQA, OCR, Edexcel, WJEC</li> </ul>                             |               |
|      | MMAE<br>Complete CCSE Mathe<br>Revision Guide & Practice | Suitable for higher and foundation tiers                                                  |               |
|      |                                                          | Get it at mme.la/guide or scan the barcode                                                | -<br>24<br>24 |