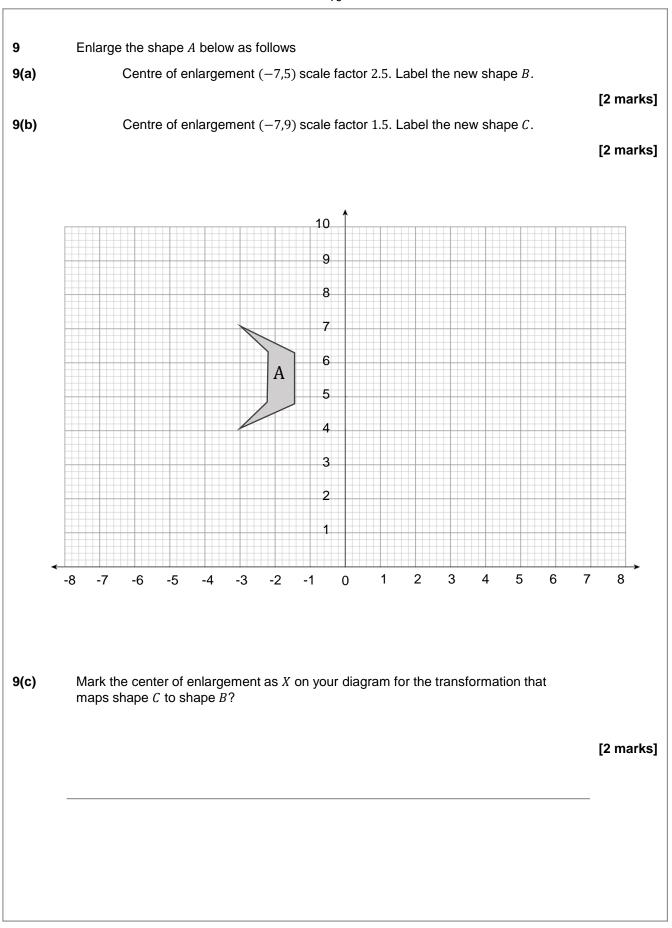

#### Advice

· In all calculations, show clearly how you work out your answer.

Email Revise@MMERevise.co.uk for discounts

| 7(c) | Shape <i>L</i> to shape <i>P</i> :                       |                                                                                           | [1 mark]      |
|------|----------------------------------------------------------|-------------------------------------------------------------------------------------------|---------------|
|      | Answer                                                   |                                                                                           |               |
| 7(d) | Shape <i>L</i> to shape <i>Q</i>                         |                                                                                           | [1 mark]      |
|      | Answer                                                   |                                                                                           | -             |
| 7(e) | Shape <i>L</i> to shape <i>R</i>                         |                                                                                           | [1 mark]      |
|      | Answer                                                   |                                                                                           | -             |
|      |                                                          |                                                                                           |               |
|      |                                                          |                                                                                           |               |
|      |                                                          |                                                                                           |               |
|      |                                                          | CCCF Metho Devision Cuide                                                                 |               |
|      |                                                          | GCSE Maths Revision Guide                                                                 |               |
|      |                                                          | <ul> <li>GCSE Maths Course 9-1 Revision Guide</li> <li>Exam Questions Included</li> </ul> |               |
|      | MME COSE Method                                          | <ul> <li>All exam boards - AQA, OCR, Edexcel, WJEC</li> </ul>                             |               |
|      | MMAE<br>Complete CCSE Mathe<br>Revision Guide & Practice | Suitable for higher and foundation tiers                                                  |               |
|      |                                                          | Get it at mme.la/guide or scan the barcode                                                | -<br>24<br>24 |