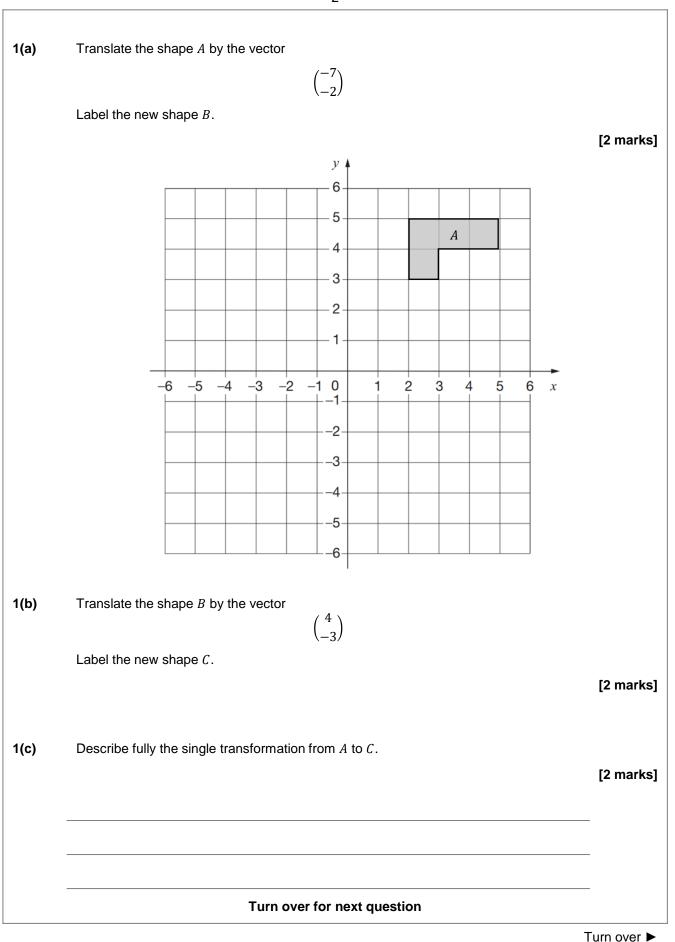

s

Please write clearly in block capitals

Forename:

Surname:

#### Materials

For this paper you must have:

mathematical instruments

You can use a calculator.



#### Instructions

- Use black ink or black ball-point pen. Draw diagrams in pencil.
- Fill in the boxes at the top of this page.
- · Answer all questions.
- You must answer the questions in the spaces provided. Do not write outside the box around each page or on blank pages.
- Do all rough work in this book. Cross through any work you do not want to be marked.

#### Information

- · The marks for questions are shown in brackets.
- You may ask for graph paper, tracing paper and more answer paper. These must be tagged securely to this answer book.

#### Advice

· In all calculations, show clearly how you work out your answer.













Email Revise@MMERevise.co.uk for discounts

| 7(c) | Shape <i>L</i> to shape <i>P</i> :                       |                                                                                           | [1 mark]      |
|------|----------------------------------------------------------|-------------------------------------------------------------------------------------------|---------------|
|      | Answer                                                   |                                                                                           |               |
| 7(d) | Shape <i>L</i> to shape <i>Q</i>                         |                                                                                           | [1 mark]      |
|      | Answer