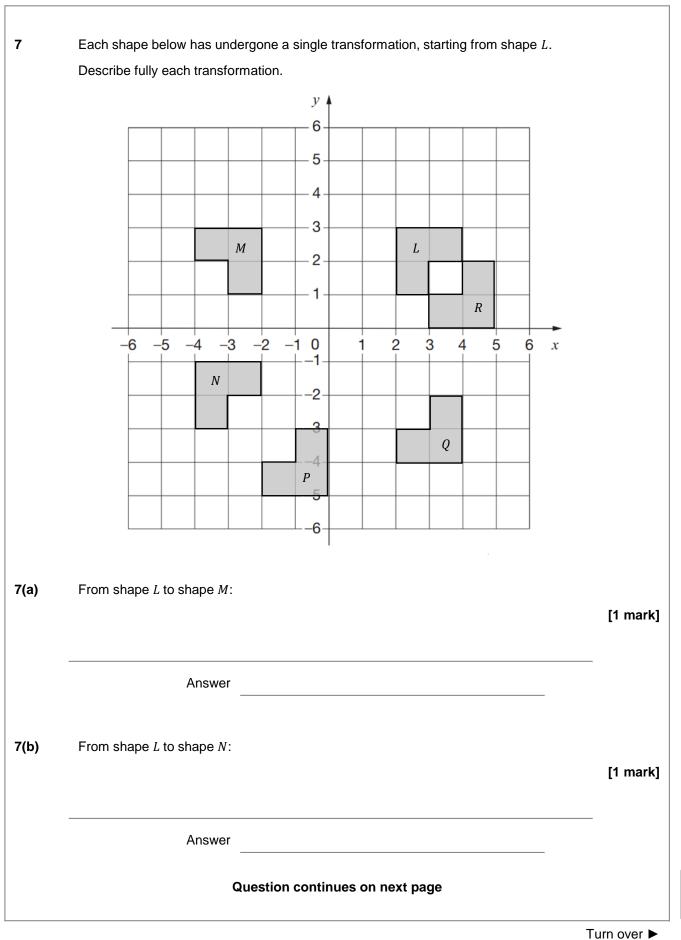

#### Advice

· In all calculations, show clearly how you work out your answer.

Email Revise@MMERevise.co.uk for discounts

| 7(c) | Shape <i>L</i> to shape <i>P</i> :                       |                                                                                           | [1 mark]      |
|------|----------------------------------------------------------|-------------------------------------------------------------------------------------------|---------------|
|      | Answer                                                   |                                                                                           |               |
| 7(d) | Shape <i>L</i> to shape <i>Q</i>                         |                                                                                           | [1 mark]      |
|      | Answer                                                   |                                                                                           | -             |
| 7(e) | Shape <i>L</i> to shape <i>R</i>                         |                                                                                           | [1 mark]      |
|      | Answer                                                   |                                                                                           | -             |
|      |                                                          |                                                                                           |               |
|      |                                                          |                                                                                           |               |
|      |                                                          |                                                                                           |               |
|      |                                                          | CCCF Metho Devision Cuide                                                                 |               |
|      |                                                          | GCSE Maths Revision Guide                                                                 |               |
|      |                                                          | <ul> <li>GCSE Maths Course 9-1 Revision Guide</li> <li>Exam Questions Included</li> </ul> |               |
|      | MME COSE Method                                          | <ul> <li>All exam boards - AQA, OCR, Edexcel, WJEC</li> </ul>                             |               |
|      | MMAE<br>Complete CCSE Mathe<br>Revision Guide & Practice | Suitable for higher and foundation tiers                                                  |               |
|      |                                                          | Get it at mme.la/guide or scan the barcode                                                | -<br>24<br>24 |