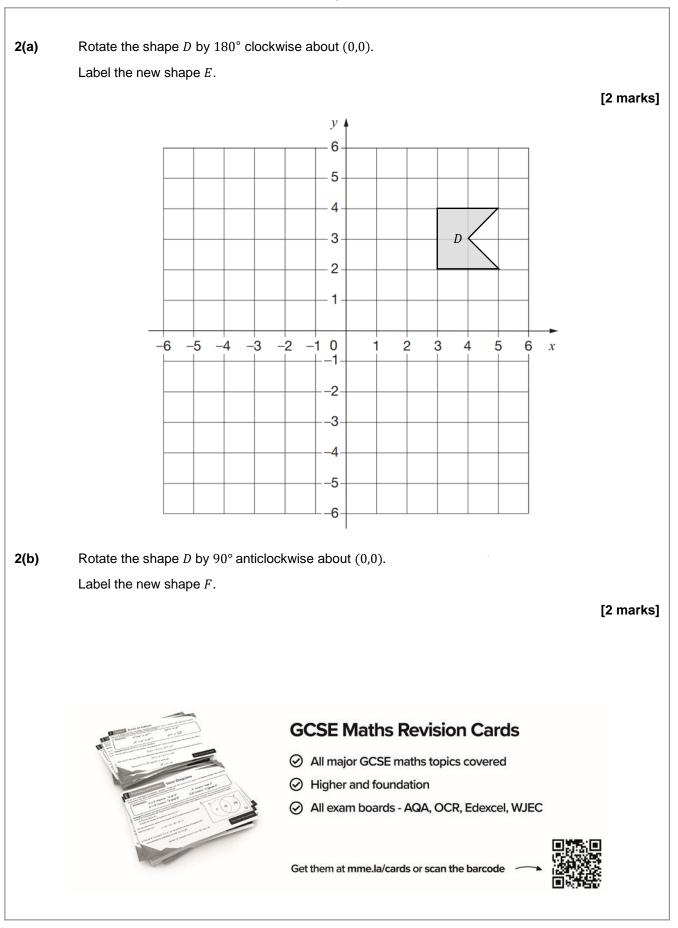

Please write clearly in block capitals

Forename:

Surname:

#### Materials

For this paper you must have:

mathematical instruments

You can use a calculator.



#### Instructions

- Use black ink or black ball-point pen. Draw diagrams in pencil.
- Fill in the boxes at the top of this page.
- · Answer all questions.
- You must answer the questions in the spaces provided. Do not write outside the box around each page or on blank pages.
- Do all rough work in this book. Cross through any work you do not want to be marked.

#### Information

- · The marks for questions are shown in brackets.
- You may ask for graph paper, tracing paper and more answer paper. These must be tagged securely to this answer book.

#### Advice

· In all calculations, show clearly how you work out your answer.













Email Revise@MMERevise.co.uk for discounts

| 7(c) | Shape <i>L</i> to shape <i>P</i> :                       |                                                                                           | [1 mark]      |
|------|----------------------------------------------------------|-------------------------------------------------------------------------------------------|---------------|
|      | Answer                                                   |                                                                                           |               |
| 7(d) | Shape <i>L</i> to shape <i>Q</i>                         |                                                                                           | [1 mark]      |
|      | Answer