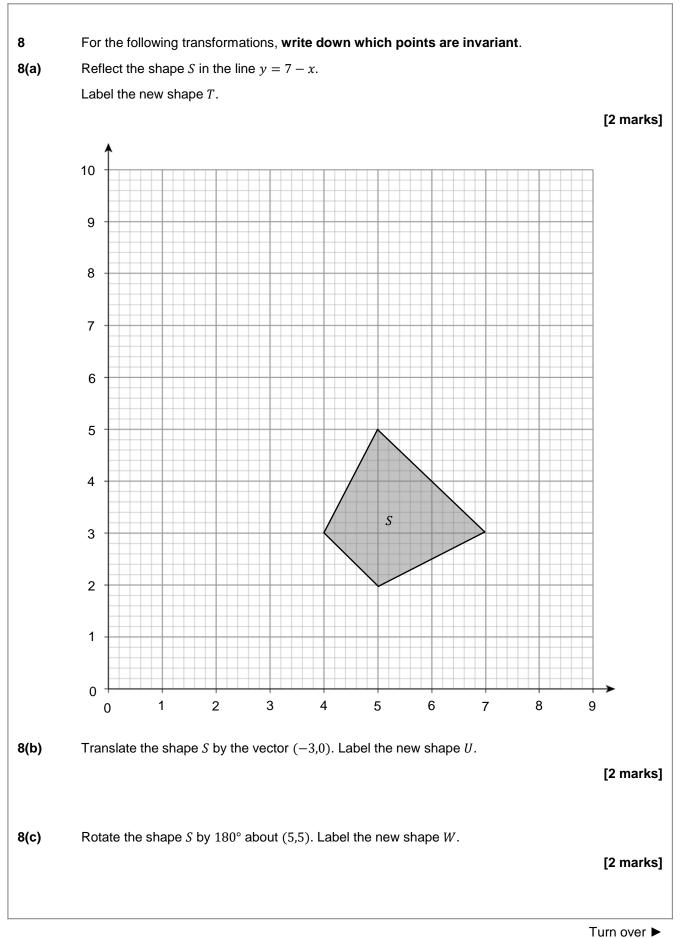

#### Advice

· In all calculations, show clearly how you work out your answer.

Email Revise@MMERevise.co.uk for discounts

| 7(c) | Shape <i>L</i> to shape <i>P</i> :                       |                                                                                           | [1 mark]      |
|------|----------------------------------------------------------|-------------------------------------------------------------------------------------------|---------------|
|      | Answer                                                   |                                                                                           |               |
| 7(d) | Shape <i>L</i> to shape <i>Q</i>                         |                                                                                           | [1 mark]      |
|      | Answer                                                   |                                                                                           | -             |
| 7(e) | Shape <i>L</i> to shape <i>R</i>                         |                                                                                           | [1 mark]      |
|      | Answer                                                   |                                                                                           | -             |
|      |                                                          |                                                                                           |               |
|      |                                                          |                                                                                           |               |
|      |                                                          |                                                                                           |               |
|      |                                                          | CCCF Metho Devision Cuide                                                                 |               |
|      |                                                          | GCSE Maths Revision Guide                                                                 |               |
|      |                                                          | <ul> <li>GCSE Maths Course 9-1 Revision Guide</li> <li>Exam Questions Included</li> </ul> |               |
|      | MME COSE Method                                          | <ul> <li>All exam boards - AQA, OCR, Edexcel, WJEC</li> </ul>                             |               |
|      | MMAE<br>Complete CCSE Mathe<br>Revision Guide & Practice | Suitable for higher and foundation tiers                                                  |               |
|      |                                                          | Get it at mme.la/guide or scan the barcode                                                | -<br>24<br>24 |