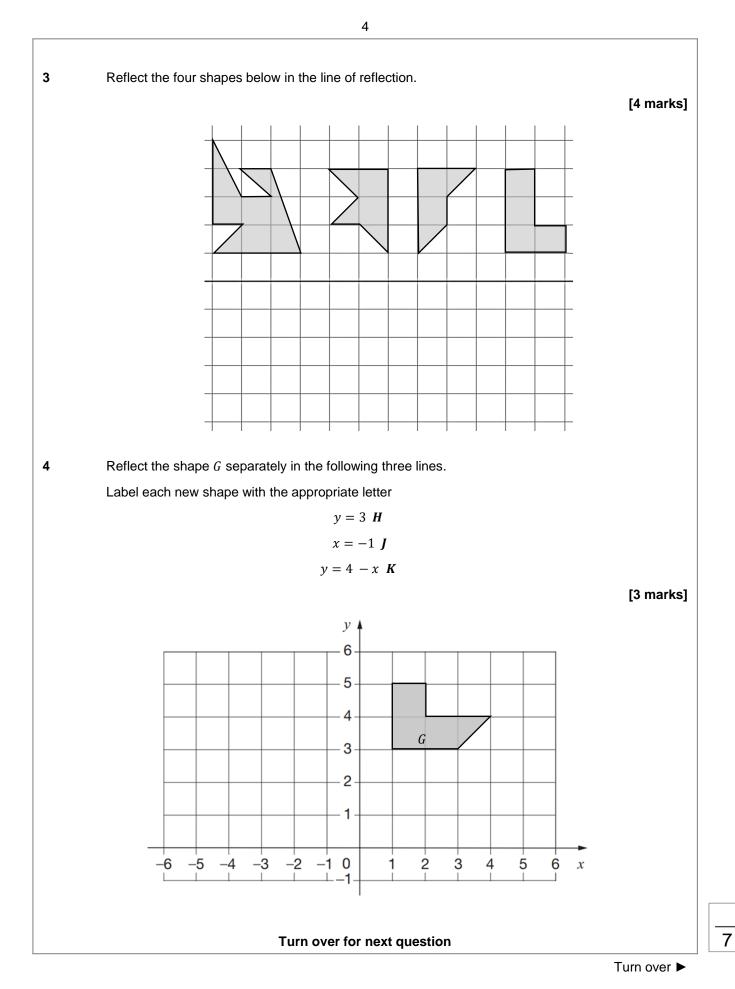

lease write clearly in block capitals

Forename:

Surname:

#### Materials

For this paper you must have:

mathematical instruments

You can use a calculator.



#### Instructions

- Use black ink or black ball-point pen. Draw diagrams in pencil.
- Fill in the boxes at the top of this page.
- · Answer all questions.
- You must answer the questions in the spaces provided. Do not write outside the box around each page or on blank pages.
- Do all rough work in this book. Cross through any work you do not want to be marked.

#### Information

- · The marks for questions are shown in brackets.
- You may ask for graph paper, tracing paper and more answer paper. These must be tagged securely to this answer book.

#### Advice

· In all calculations, show clearly how you work out your answer.













Email Revise@MMERevise.co.uk for discounts

| 7(c) | Shape <i>L</i> to shape <i>P</i> :                       |                                                                                           | [1 mark]      |
|------|----------------------------------------------------------|-------------------------------------------------------------------------------------------|---------------|
|      | Answer                                                   |                                                                                           |               |
| 7(d) | Shape <i>L</i> to shape <i>Q</i>                         |                                                                                           | [1 mark]      |
|      | Answer