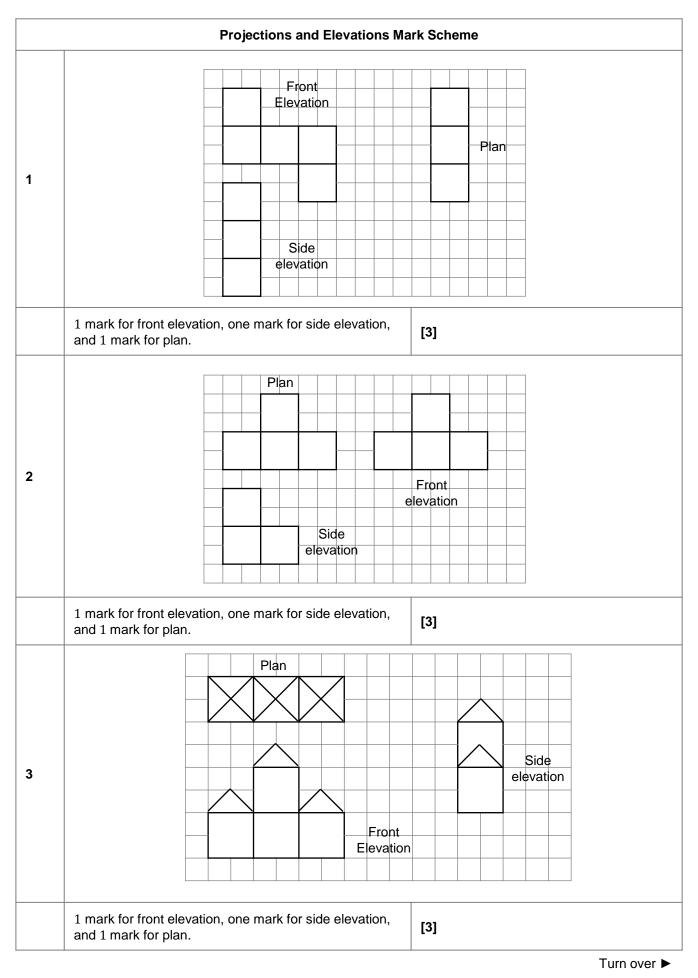

© 2023 MME Revise

© DO NOT PHOTOCOPY Email Revise@MMERevise.co.uk for discounts

|      |                                              | F                    | Plan     |                   |           |        |       |  |   |  |
|------|----------------------------------------------|----------------------|----------|-------------------|-----------|--------|-------|--|---|--|
|      | -                                            |                      |          |                   |           |        | Fro   |  |   |  |
| 4    | -                                            |                      | _        |                   |           |        |       |  |   |  |
|      | -                                            |                      |          | Side<br>elevation |           |        |       |  |   |  |
|      |                                              |                      |          |                   |           |        |       |  |   |  |
|      | 1 mark for from<br>and 1 mark for            | t elevation<br>plan. | , one ma | ark for side e    | levation, | [3]    |       |  |   |  |
| 5(a) |                                              | Plans                |          |                   |           | S      | hape: |  |   |  |
|      |                                              |                      |          |                   |           | B or C |       |  |   |  |
|      |                                              |                      |          |                   |           | B or C |       |  |   |  |
|      |                                              |                      |          |                   |           |        | Α     |  |   |  |
|      | 1 mark for each                              | n correct, s         | shown al | oove.             |           | [3]    |       |  |   |  |
| 5(b) | Side Elevations                              |                      |          |                   |           |        |       |  |   |  |
|      | Shape C                                      |                      |          |                   |           | A B    |       |  | } |  |
|      | 1 mark for each correct answer, shown above. |                      |          |                   |           | [3]    |       |  |   |  |