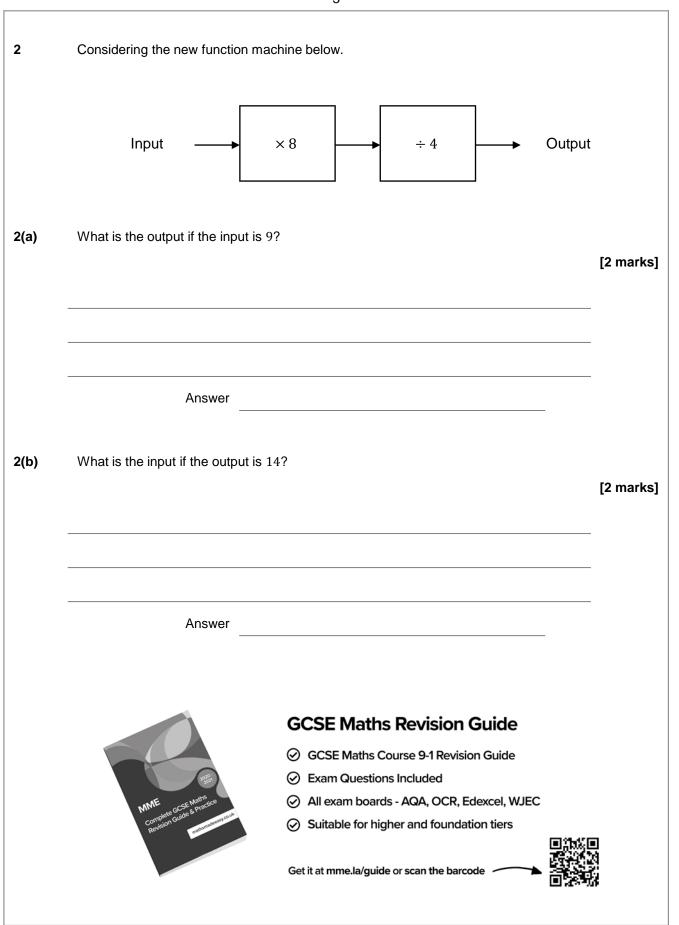

### **Function Machines**

Please write clearly in block capitals

Forename:

Surname: