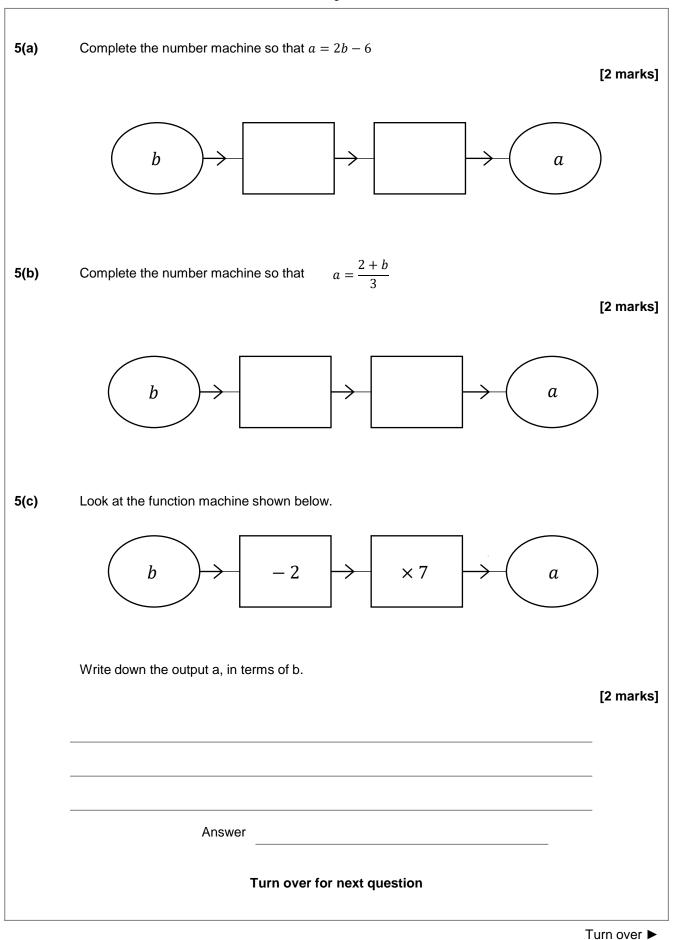

### **Function Machines**

Please write clearly in block capitals

Forename:

Surname: