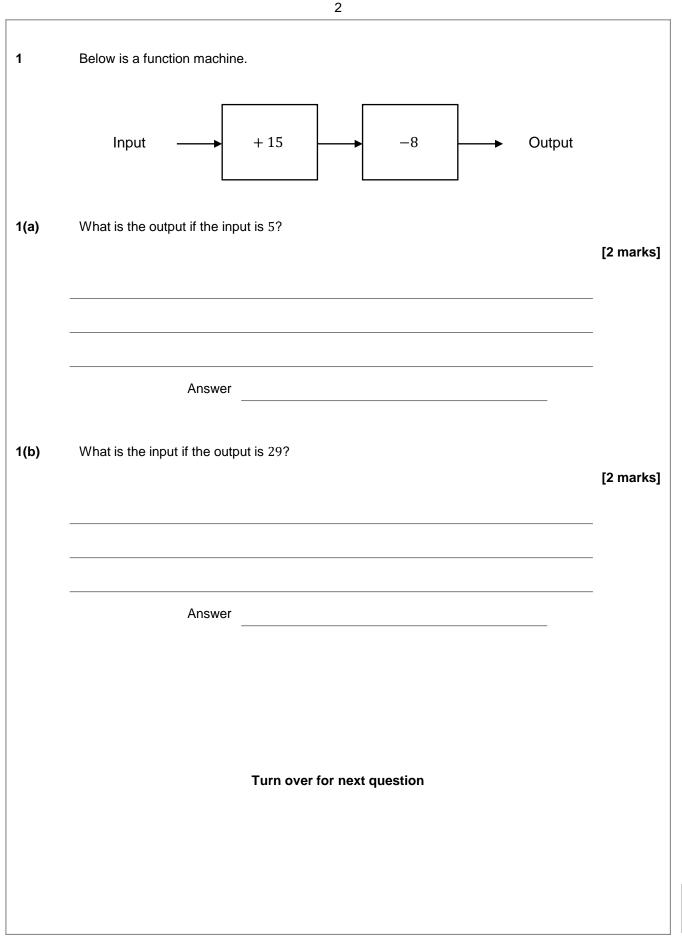

### **Function Machines**

Please write clearly in block capitals

Forename:

Surname: