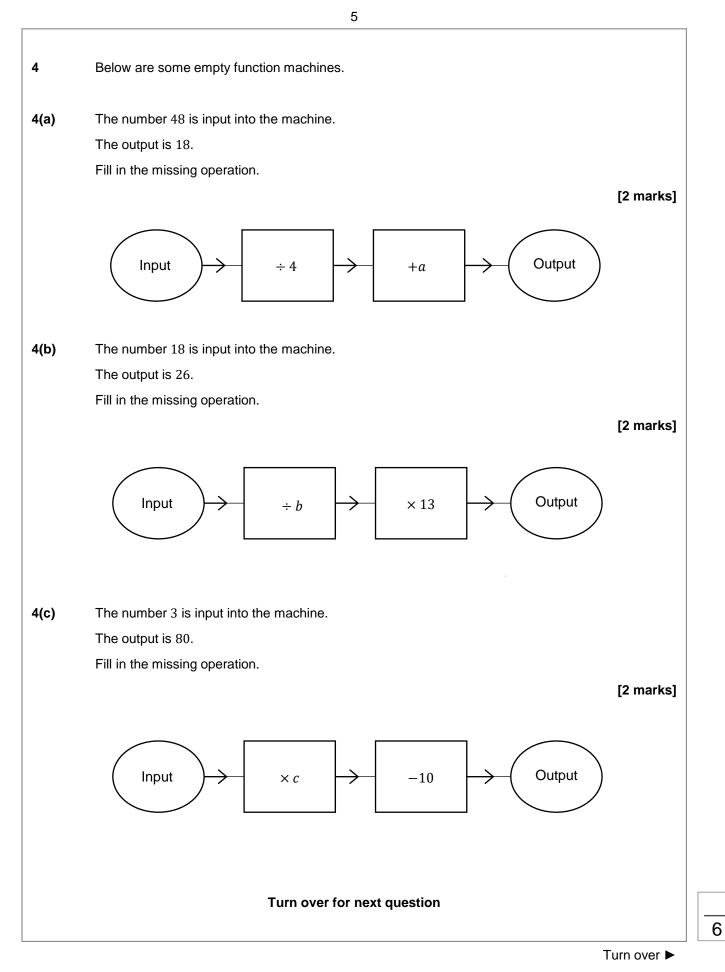

### **Function Machines**

Please write clearly in block capitals

Forename:

Surname: