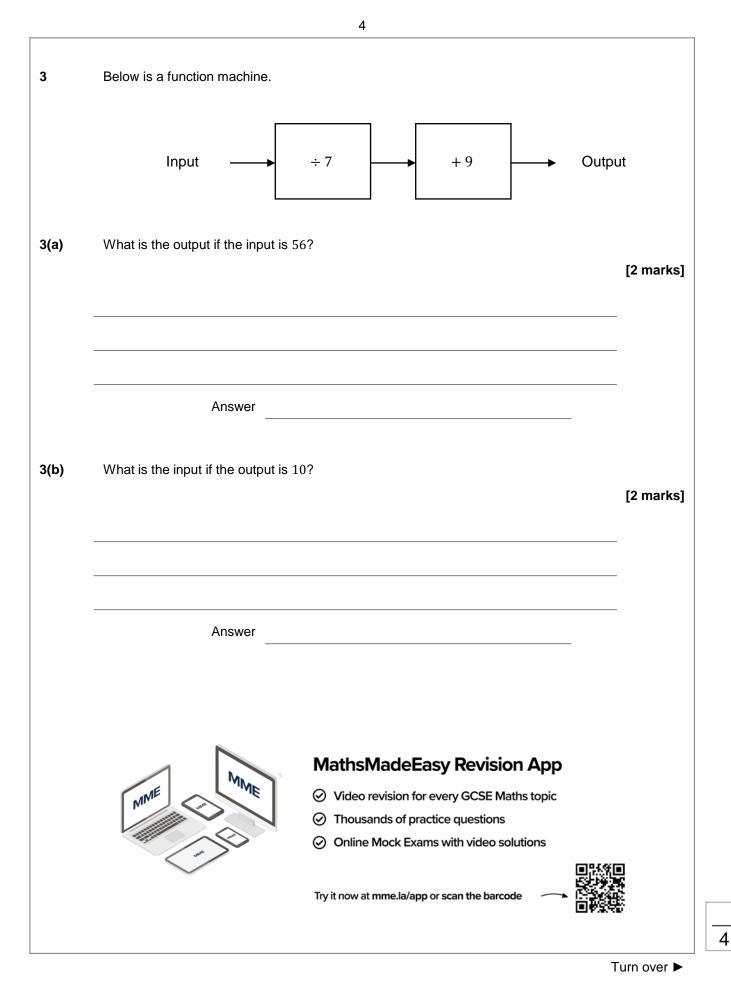

### **Function Machines**

Please write clearly in block capitals

Forename:

Surname: