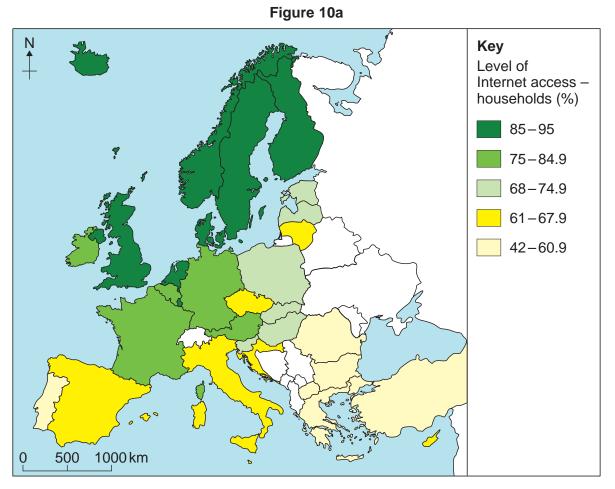

General Certificate of Secondary Education Foundation Tier June 2014

# Geography (Specification A)

## 90302F

Unit 2 Human Geography

## Insert



Figure 5a

Figure 5b











Figure 7



Figure 10b





### Figure 12





Figure 13





### There is no resource material printed on this page

### There is no resource material printed on this page

#### There is no resource material printed on this page

Acknowledgement of copyright-holders and publishers

Permission to reproduce all copyright material has been applied for. In some cases, efforts to contact copyright-holders have been unsuccessful and AQA will be happy to rectify any omissions of acknowledgements in future papers if notified.

| Figures 5a, 5b, 5c:<br>Figure 6:<br>Figure 7 (map): | Copyright Guardian News & Media Ltd 2013<br>P Woodhouse<br>Michael Raw, Exam Revision Notes AS/A level Geography<br>Philip Allan Updates, 2009, Reproduced by permission of Philip Allan Updates |
|--------------------------------