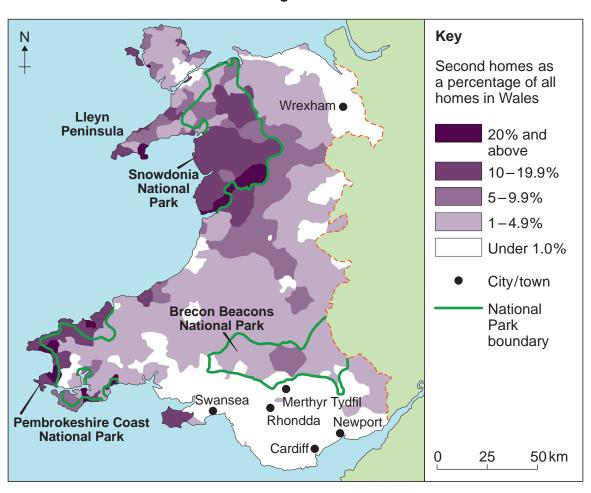

General Certificate of Secondary Education Foundation Tier June 2014

# Geography (Specification A)

## 90302F

Unit 2 Human Geography

## Insert



Figure 5a

Figure 5b











Figure 7



Figure 10b





### Figure 12





Figure 13





### There is no resource material printed on this page

### There is no resource material printed on this page

#### There is no resource material printed on this page

Acknowledgement of copyright-holders and publishers

Permission to reproduce all copyright material has been applied for. In some cases, efforts to contact copyright-holders have been unsuccessful and AQA will be happy to rectify any omissions of acknowledgements in future papers if notified.

| Figures 5a, 5b, 5c:<br>Figure 6:<br>Figure 7 (map): | Copyright Guardian News & Media Ltd 2013<br>P Woodhouse<br>Michael Raw, Exam Revision Notes AS/A level Geography<br>Philip Allan Updates, 2009, Reproduced by permission of Philip Allan Updates |
|--------------------