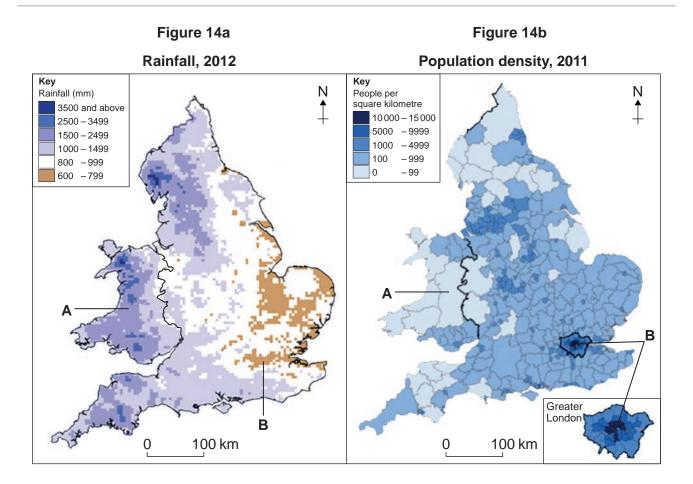

#### G/Jun15/90301F

Turn over ►

Figure 4

Figure 8

Turn over ►

Figure 9b

Source: Understanding GCSE Geography, Bowen and Pallister, Pearson Education Ltd

Figure 12