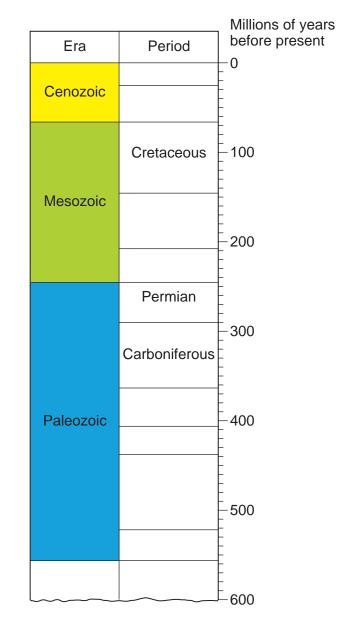

General Certificate of Secondary Education Foundation Tier June 2015

# Geography (Specification A)

## 90301F

Unit 1 Physical Geography

## Insert

The key for Figure 13 (1:25 000 OS map extract) is on page 13.

<sup>A</sup> The key for Figure 17 and Figure 21 (1:50 000 OS map extracts) is on page 14.

Detach perforated pages 13 and 14 and use when referring to the OS map extracts.



Source: Understanding GCSE Geography, Bowen & Pallister, Pearson Education Ltd



#### G/Jun15/90301F

Turn over ►







Figure 4





Figure 8



Turn over ►



Figure 9b









Source: Understanding GCSE Geography, Bowen and Pallister, Pearson Education Ltd



Figure 12





The key for this figure is on page 13

### 1:25 000 OS map extract key for Figure 13

|                                 | PATHS Not necessarily rights of way                                   | GENERA                                                                          | AL FEATURE                                                                                                                                             | 5                                       |                     |                                                                                                                                          |