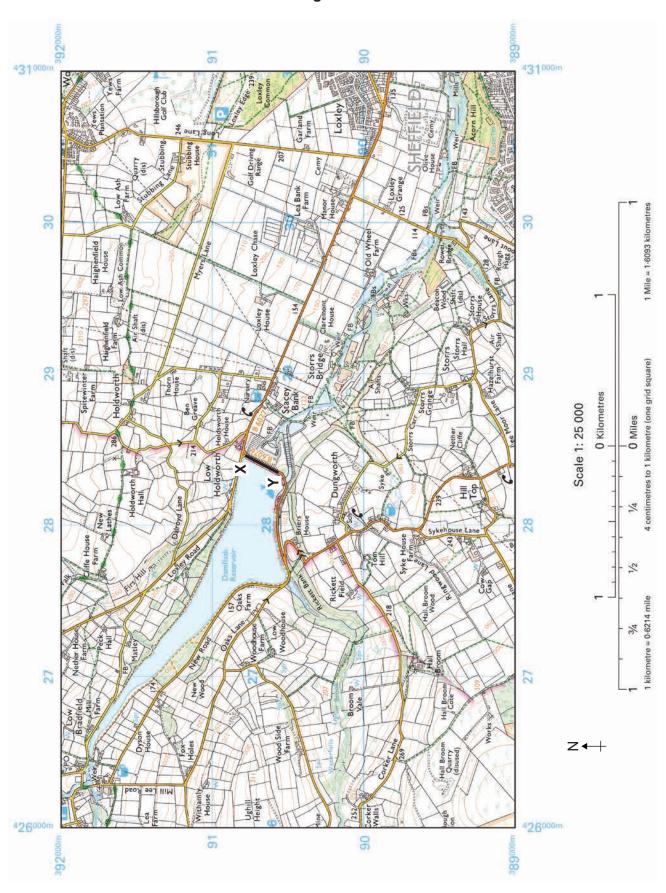

## Insert

The key for Figure 13 (1:25 000 OS map extract) is on page 13.

<sup>A</sup> The key for Figure 17 and Figure 21 (1:50 000 OS map extracts) is on page 14.

Detach perforated pages 13 and 14 and use when referring to the OS map extracts.

The key for this figure is on page 13