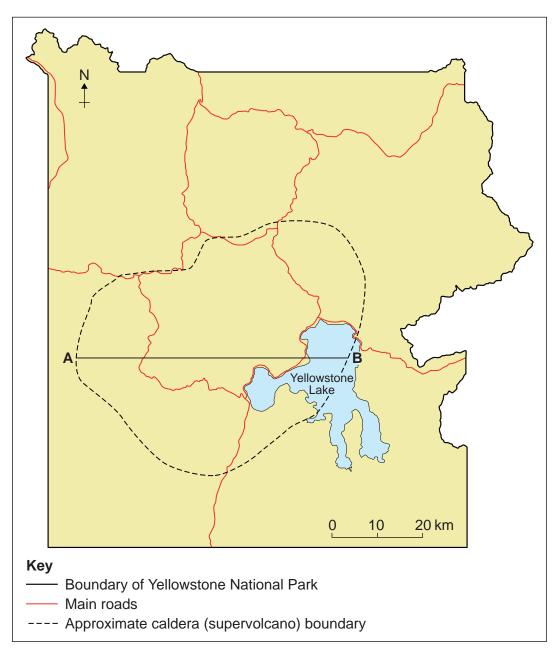

General Certificate of Secondary Education Foundation Tier June 2015

# Geography (Specification A)

## 90301F

Unit 1 Physical Geography

## Insert

The key for Figure 13 (1:25 000 OS map extract) is on page 13.

<sup>A</sup> The key for Figure 17 and Figure 21 (1:50 000 OS map extracts) is on page 14.

Detach perforated pages 13 and 14 and use when referring to the OS map extracts.



Source: Understanding GCSE Geography, Bowen & Pallister, Pearson Education Ltd



#### G/Jun15/90301F

Turn over ►







Figure 4





Figure 8



Turn over ►



Figure 9b









Source: Understanding GCSE Geography, Bowen and Pallister, Pearson Education Ltd



Figure 12





The key for this figure is on page 13

### 1:25 000 OS map extract key for Figure 13

|                                 | PATHS Not necessarily rights of way                                   | GENERA                                                                          | AL FEATURE                                                                                                                                             | 5                                       |                     |                                                                                                                                          |