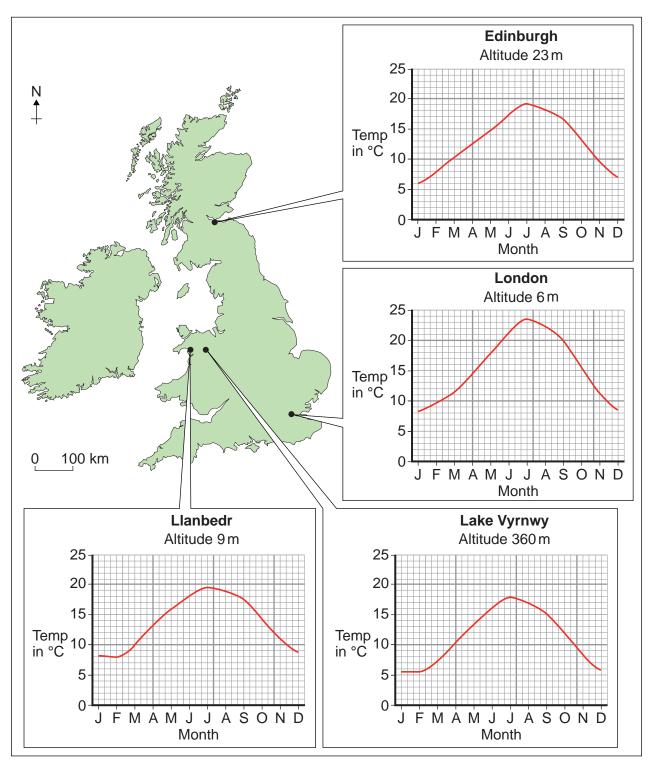

#### G/Jun15/90301F

Turn over ►

Figure 4

Figure 8

Turn over ►

Figure 9b

Source: Understanding GCSE Geography, Bowen and Pallister, Pearson Education Ltd

Figure 12