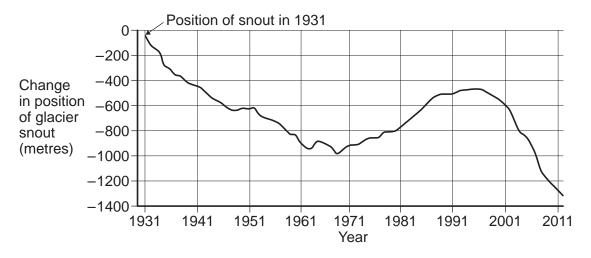

## Insert

The key for Figure 13 (1:25 000 OS map extract) is on page 13.

<sup>A</sup> The key for Figure 17 and Figure 21 (1:50 000 OS map extracts) is on page 14.

Detach perforated pages 13 and 14 and use when referring to the OS map extracts.

The key for this figure is on page 13