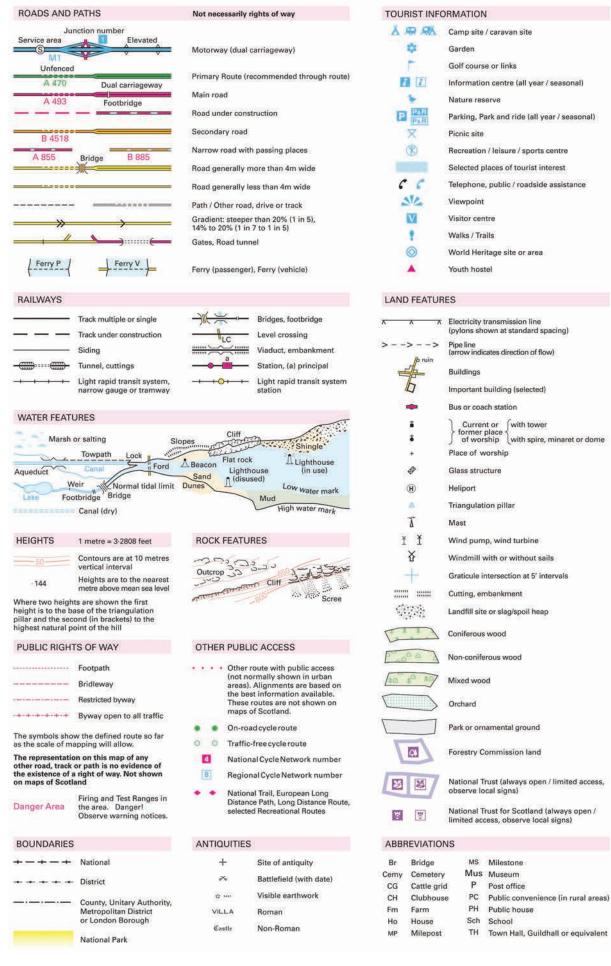

## Insert

The key for Figure 13 (1:25 000 OS map extract) is on page 13.

<sup>A</sup> The key for Figure 17 and Figure 21 (1:50 000 OS map extracts) is on page 14.

Detach perforated pages 13 and 14 and use when referring to the OS map extracts.