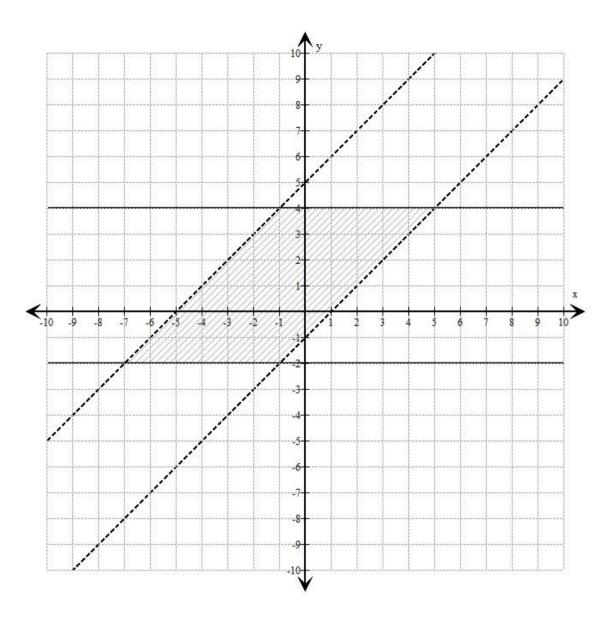

b. 
$$y \le 4$$
,  $y \ge -2$ ,  $y > x - 1$ ,  $y < x + 5$ 

(4 Marks)

Visit <a href="http://www.mathsmadeeasy.co.uk/">http://www.mathsmadeeasy.co.uk/</a> for more fantastic resources.

(4 marks)

(4 Marks)