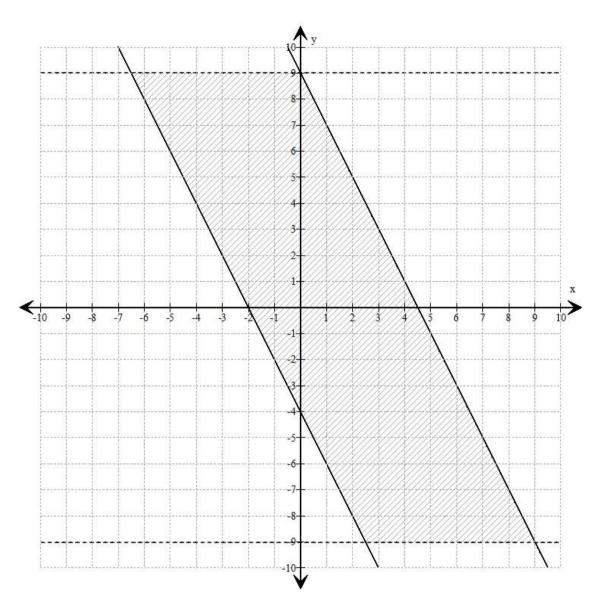

b. 
$$y \le 4$$
,  $y \ge -2$ ,  $y > x - 1$ ,  $y < x + 5$ 

(4 Marks)

Visit <a href="http://www.mathsmadeeasy.co.uk/">http://www.mathsmadeeasy.co.uk/</a> for more fantastic resources.

(4 marks)

(4 Marks)