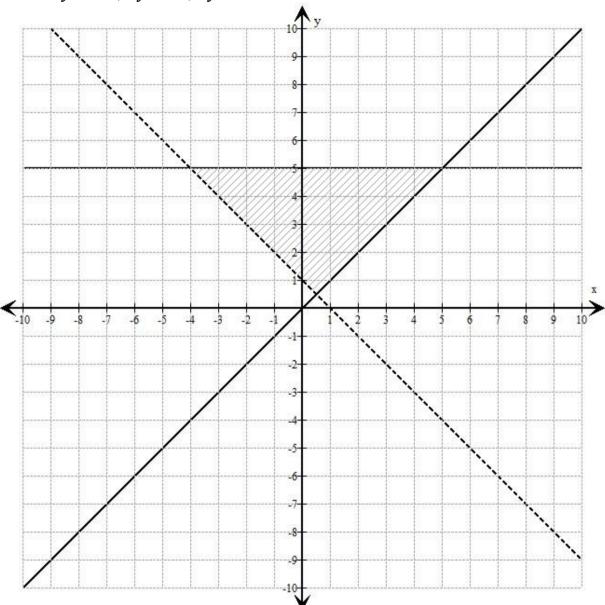

## **Graphing Inequalities**

- 1. On the axes below, shade the region which satisfies all the inequalities
  - a.  $y \le 5$ ,  $y \ge x$ , y > -x + 1

(4 Marks)

Visit <a href="http://www.mathsmadeeasy.co.uk/">http://www.mathsmadeeasy.co.uk/</a> for more fantastic resources.