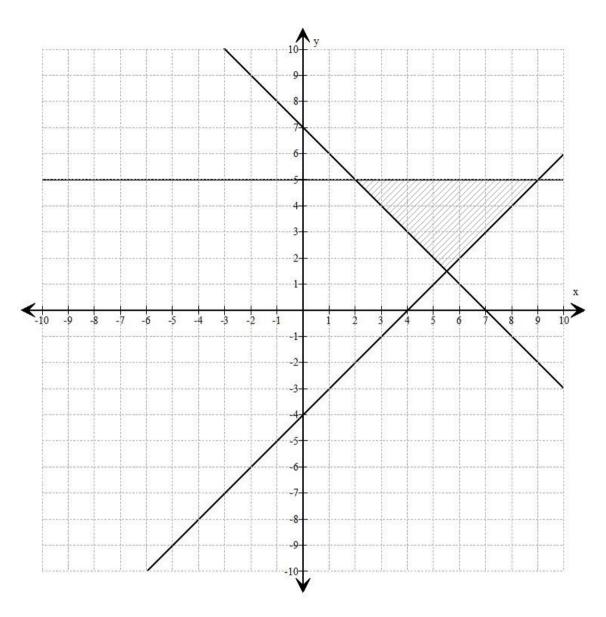

## AQA, OCR, Edexcel

## **GCSE**

## **GCSE Maths**

**Inequality Graphs Answers** 

Name:



Mathsmadeeasy.co.uk

Total Marks: /16

## **Graphing Inequalities**

- 1. On the axes below, shade the region which satisfies all the inequalities
  - a.  $y \le 5$ ,  $y \ge x$ , y > -x + 1



(4 Marks)

Visit <a href="http://www.mathsmadeeasy.co.uk/">http://www.mathsmadeeasy.co.uk/</a> for more fantastic resources.

b. 
$$y \le 4$$
,  $y \ge -2$ ,  $y > x - 1$ ,  $y < x + 5$ 



(4 Marks)

Visit <a href="http://www.mathsmadeeasy.co.uk/">http://www.mathsmadeeasy.co.uk/</a> for more fantastic resources.





(4 marks)





(4 Marks)