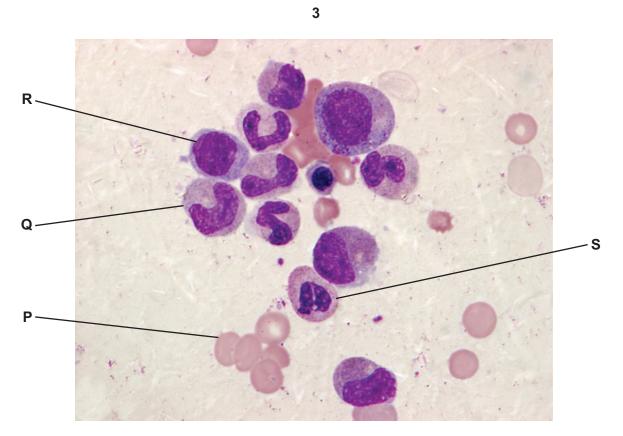

## Friday 20 May 2022 – Afternoon AS Level Biology B (Advancing Biology)

H022/01 Foundations of biology

Insert

Time allowed: 1 hour 30 minutes



## **INSTRUCTIONS**

• Do **not** send this Insert for marking. Keep it in the centre or recycle it.

## **INFORMATION**

- · This Insert contains Fig. 24 and Fig. 25.
- · This document has 4 pages.



retus H

Fetal Growth Chart: Weight



Fetal Growth Chart: Length and Head Circumference



Fig. 24

© OCR 2022 H022/01/Insert Jun22



Fig. 25

© OCR 2022 H022/01/Insert Jun22



## Copyright Information

OCR is committed to seeking permission to reproduce all third-party content that it uses in its assessment materials. OCR has attempted to identify and contact all copyright holders whose work is used in this paper. To avoid the issue of disclosure of answer-related information to candidates, all copyright acknowledgements are reproduced in the OCR Copyright Acknowledgements Booklet. This is produced for each series of examinations and is freely available to download from our public website (www.ocr.org.uk) after the live examination series.

If OCR has unwittingly failed to correctly acknowledge or clear any third-party content in this assessment material, OCR will be happy to correct its mistake at the earliest possi