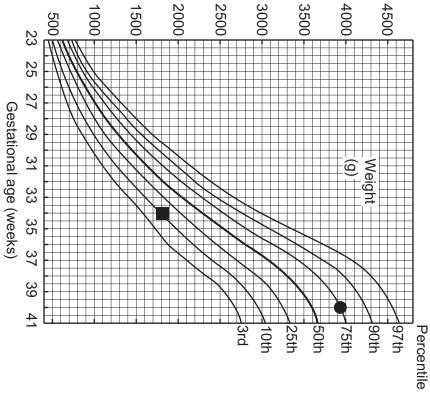

## **INFORMATION**

- · This Insert contains Fig. 24 and Fig. 25.
- · This document has 4 pages.

retus H

Fetal Growth Chart: Weight

Fetal Growth Chart: Length and Head Circumference

Fig. 24

© OCR 2022 H022/01/Insert Jun22

Fig. 25

© OCR 2022 H022/01/Insert Jun22