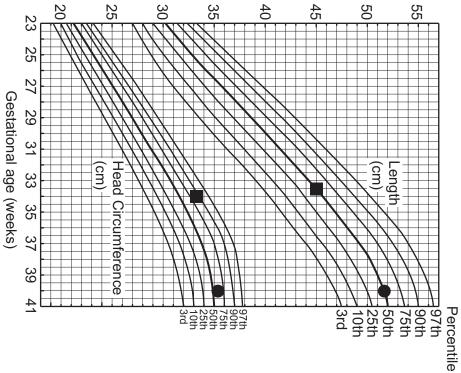

## **INFORMATION**

- · This Insert contains Fig. 24 and Fig. 25.
- · This document has 4 pages.

retus H

Fetal Growth Chart: Weight

Fetal Growth Chart: Length and Head Circumference

Fig. 24

© OCR 2022 H022/01/Insert Jun22

Fig. 25

© OCR 2022 H022/01/Insert Jun22