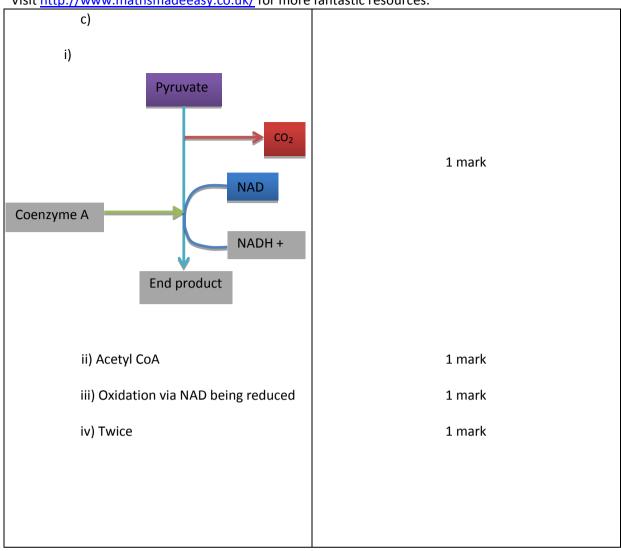

## A Level Biology

**Respiration 1 Answers** 

Name:

Mathsmadeeasy.co.uk

Total Marks: /17

| Answer                                                                                                                 | Marks   |
|------------------------------------------------------------------------------------------------------------------------|---------|
| 1.                                                                                                                     |         |
| a) i)                                                                                                                  |         |
| $C_6H_{12}O_6 + 6O_2 \rightarrow 6CO_2 + 6H_2O$                                                                        | 2 marks |
| b) i) Matrix and Cristae                                                                                               | 2 marks |
| ii) Cytoplasm                                                                                                          | 1 mark  |
| iii) Anabolic – combine smaller<br>molecules into larger ones<br>Catabolic – breaks large molecules<br>into small ones | 2 marks |
| 2.                                                                                                                     |         |
| a)                                                                                                                     |         |
| i) Addition of a phosphate molecule                                                                                    | 1 mark  |
| ii)                                                                                                                    |         |
| 2 x triose phosphate  2 x pyruvate                                                                                     | 1 mark  |
| b) i)Loss of hydrogen from a molecule                                                                                  | 1 mark  |
| ii) Removes a hydrogen atom and<br>transports it away                                                                  | 1 mark  |
| iii) 4 Net 2 ATP overall                                                                                               | 2 marks |
|                                                                                                                        |         |